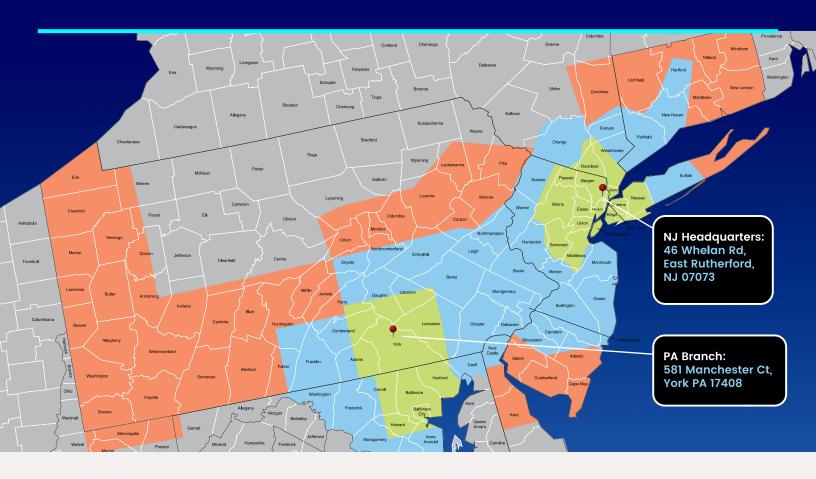

## @ brookaire

| ZONE 1                                                                       | ZONE 2                                                                        | ZONE 3                                                                        |
|------------------------------------------------------------------------------|-------------------------------------------------------------------------------|-------------------------------------------------------------------------------|
| Standard<br>Service<br>Order by 5pm<br>Delivery Next Morning                 | Standard<br>Service<br>Order by 5pm<br>Delivery Next Morning                  | Standard<br>Service<br>Weekly Deliveries \$49.95                              |
| Scheduled<br>Site Delivery Mon - Fri / 7am - 4pm<br>1/2 hour Delivery Window | Scheduled<br>Site Delivery<br>Mon - Fri / 8am - 4pm<br>1 hour Delivery Window | Scheduled<br>Site Delivery<br>Mon - Fri / 8am - 4pm<br>1 hour Delivery Window |
| Same Day Delivery Order by Ilam Delivery in 4 hours                          | Same Day Delivery \$150.00                                                    |                                                                               |
| Weekends & \$125.00 After Hours                                              | Weekends & \$150.00 After Hours                                               | Weekends & \$250.00 After Hours                                               |